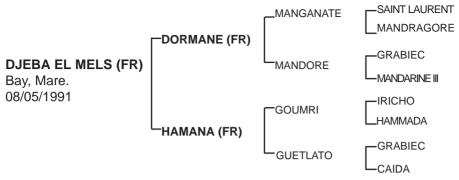

Sire: DORMANE (c, by Manganate) win 6 races and placed once from 8 starts incl, Dubai stakes, coupedu cheval arabe,prix Ourour and criterium des 3 ans, sire of winners incl, DARIKE and PASSEM LOTOIS, both winners of French Derby, CHAIKHMAN, CHNDAKA DES FABRIES,DORWAN DU CAYROU, FALINA DES FABRIES, FAROUK EL MELS, ISKA ALMELS, MEDJERDA DE PIBOUL,NOREEN, OURAGAN DU CAYROU, ROGHEDA, SEIGNEUR AL MAURY among others.

1st Dam: HAMANA (f, by Goumri) unraced, Dam of winners incl: JAMMAN AL MELS (c, by Djelfor) 1 win & 1 place HICHAME AL MELS (c, by Dormane) 6 wins & 11 places FAROUK AL MELS (c, by Dormane) 10 wins & 10 places Cindhia (f, by Djenoun) unraced, Dam of winners incl:

2nd Dam: GUETLATO (f, by Grabiec) Unraced, Dam of winners incl:
GUYBERT DE CARRERE (c, by Royal de Carrere) 5 wins & 8 places
GUETLATOU (c, by Sousse) 2 wins & 3 places
IETLATO DE CARRERE (f, by Tidjani) 1 win & 4 places. Dam of:
AL HIBAAB (c, by Al Sakbe) 4 wins & 10 places
SHARKKA (f, by Bengali d'Albret) 5 wins & 12 places
Raha de Malartic (f, by Dahr) Unraced, Dam of winners incl:
OUALID DU BAC (c, by Guytou de Carrere) 2 wins & 8 places
KBIRA DU BAC (f, by Royal de Carrere) 3 wins & 7 places