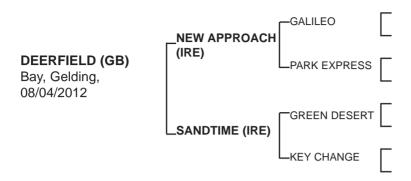

Property of:

DEERFIELD - 1 win & 5 places from 9 starts. Official Rating 76

Sire: NEW APPROACH (f, by Galileo) 8 wins & 3 places from 11 starts. incl: 1st Dewhurst S (G1), 1st National S (G1), 1st Futurity S (G2), 1st Tyros S (G3), 1st Derby S (G1), 1st Champion S (G1), 10f in a new track record of 2:00.13, 1st Irish Champion S (G1), 2nd 2000 Guineas S (G1), 2nd Irish 2000 Guineas S (G1), 3rd International S (G1). Sire of many winners incl: DAWN APPROACH, TALENT, MAY'S DREAM, POTEMKIN, ELLIPTIQUE, SULTANINA, LIBERTARIAN, BEAUTIFUL ROMANCE, NEARLY CAUGHT, HERALD THE DAWN, NEW PREDATOR, MESSI, CONNECTICUT, MONTSEGUR, SWORD OF LIGHT, GAMBLIN' GURU, CEISTEACH, CAP O'RUSHES, NEWFANGLED, THA'IR, ROYAL RUMBLE, BUNAIRGEAD, MOUNT LOGAN, CHARLEVOIX, GLAMOROUS APPROACH, MAJESTIC JASMINE, PARISH BOY, WALDNAH, BE READY & many more.

1st Dam: SANDTIME (f, by Green Desert) once 3rd place. Dam of:

IOANNOU (g, by Excellent Art) winner

**DEERFIELD** (g, by New Approach) **Subject Horse** 

Her sire GREEN DESERT (c, by Danzig) 5 wins & 4 places, Green Desert is the sire of Four Champion Sprinters and Seventy two individual Stakes winners. He is best known for his son, CAPE CROSS who is turn sired both the 2004 & 2006 European Horse of the Year OUIJA BOARD & 2009 Super Horse SEA THE STARS. DESERT PRINCE, OASIS DREAM, SHEIKH ALBADOU, OWINGTON, TROPICAL, GABIR, MARKAB, DIAMOND GREEN, INVINCIBLE SPIRIT, TAMARISK, DESERT LORD, MAGIC RING, NEW SEEKER, WHITE HEART, YAMAL, DESERT SHOT, GREEN MANALISHI, ONLY ANSWER, DEEP SPACE, WAQUAAS, EMERALD WILDERNESS, EVERGLADES, MARAJAA, AHLAWY, DESERT DREAMER & among others.