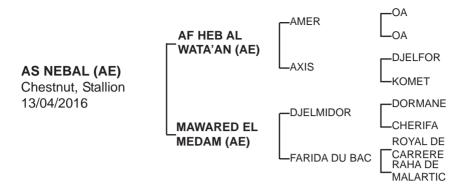

Sire: AF HEB AL WATA'AN (c, by Amer) Unplaced from 1 start. His sire AMER (c, by Wafi), 5 wins from 7 starts in UK. Outstanding sire of winning race horses Sire of 107 winners of 432 races including 49 Group 1 races around the world. AL ANOOD - 18 wins (incl: 6 Gr.1 races), MUTABAHI - 11 wins (incl: 4 Gr.1), DAHESS - 27 wins (incl: 13 Gr.1 races), NIZAM - 15 wins (incl: 4 Gr.1 races), AL DAHMA - 22 wins (incl: 15 Gr.1 races), MUGADIR - 17 wins, MAJD AL ARAB - 10 wins (incl: 5 Gr.1 races), MUNEEF - 6 wins (incl: 1 Gr.1 races), GENERAL - 5 wins (incl: 1 Gr.1 races), AL ANQA - 3 wins, DAMIS - 2 wins, MURHIB - 10 wins incl: Gr.2 & Gr.3 winners, MALEEHAH - 16 wins including French 1Gr. win, OMAIER - 3 wins, RAQIYAH - 5 wins (incl: Gr.1 races), TAMEEMAH - 5 wins, AL ZUBARAH - 18 wins, DARRAB - 8 wins, MALIKA AL MAIDA - 6 wins, ZREIG - 4 wins.

1st DAm: MAWARED EL MEDAM (f, by Djelmidor) 1 win & 7 places. Her sire DJELMIDOR (c, by Dormane), 6 wins & 8 places. winning incl:1st Gulf Etenit Future Pipe Group Cup (2000 -m), 1st Dubai RAcing Club (2000 - m), 1st Int'l Petroleum Investment Company Handicap (2400 -m), 1st Abu Dhabi Equestrian Club Handicap (2000 -m) etc...

2nd Dam: **FARIDA DU BAC** (f, by Royal de Carrere) **1 win** & 11 places, Incl: Prix Ourour, 2nd Prix Ourour, Prix de La IEre Ville Thermale de France, Prix Dandoura, 3rd Trophee des Ecuries Royales. Dam of **winner's** incl:

3rd Dam: RAHA DE MALARTIC (f, by Dahr) Unraced. Dam of:
OUALID DU BAC (c, by Guytou de Carrere) 2 wins & 8 places
NADIR DU BAC(c, by Guytou De Carrere) 5 wins & 19 places
LARBI DU BAC (c, by Royal de Carrere) 1 win & 3 places
KBIRA DU BAC (f, by Royal de Carrere) 3 wins & 7 places
JBEL DU BAC (c, by Royal de Carrere) 4 wins & 8 places
ILAYA DU BAC (f, by Royal de Carrere) 1 win & 7 places